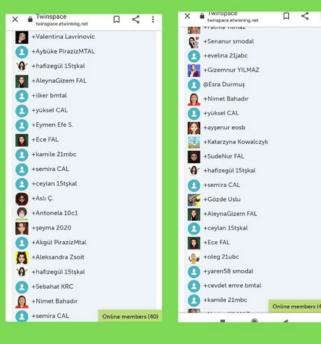

Chatroom Meeting with My Students





























### Certificate Of Participation Proudly Awarded to Medine PirazizMTAL

For your great effort and contribution to My Multi-Purpose Box (BEDOKU) eTwinning Project :)

SEMA TÜRKMEN BÜYÜKKEÇECİ & ESRA DURMUŞ ADMINISTRATORS

KATARXYNA KOWALCXYK PROJECT TEACHER



For your great effort and contribution to My Multi-Purpose Box (BEDOKU) eTwinning Project :)

SEMA TÜRKMEN BÜYÜKKEÇEÇİ & ESRA DURMUŞ ADMINISTRATORS

KATARXYNA KOWALCXYK PROJECT TEACHER



### Certificate Of Participation Proudly Awarded to

Müge PirazizMTAL

For your great effort and contribution to My Multi-Purpose Box (BEDOKU) eTwinning Project :)

SEMA TÜRKMEN BÜYÜKKEÇEĞİ & ESRA DURMUŞ ADMINISTRATORS

KATARZYNA KOWALCZYK PROJECT TEACHER



### Certificate Of Participation Proudly Awarded to Akgül PirazizMTAL

For yo